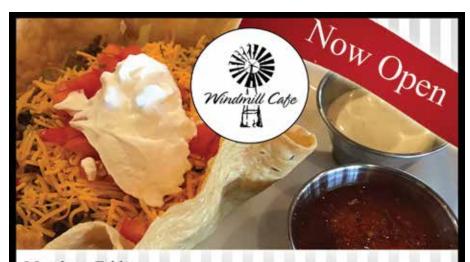

# Clifton Chamber Ribbon Cutting

The Clifton Chamber of Commerce would like to congratulate **Windmill Cafe!** 

The Clifton Chamber of Commerce would like to congratulate Windmill Cafe on their Grand Opening on September 18, 2017. What makes Windmill more than a cafe is that they will provide programming for those who 254-675-4653 are 55 or better. Programming will include opportunities such as exercise classes, art instruction, educational speakers, musical entertainment, basic computer help, and much more.

Windmill Cafe 1604 W. 9th St. Clifton, TX 76634

Monday-Friday 6:30am to 2:30pm Breakfast served 7:00am to 10:00am Lunch served 11:00am to 2:00pm

The companion discount. Combining auto and home policies is another way to lower your insurance premium. Call to see how much you could save, starting with a FREE 360 Review® of your current coverage.