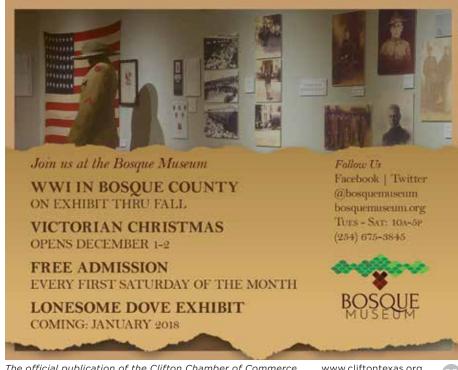

#### 1-2 Victorian Christmas Open House

Bosque Museum. For more information call 254.675.3845 or visit www.BosqueMuseum.org

#### Free First Saturday

10am-5pm at Bosque Museum. For more information call 254.675.3845 or visit www.BosqueMuseum.org

#### TBA Lonesome Dove Exhibit

Bosque Museum. For more information call 254.675.3845 or visit www.BosqueMuseum.org

promoting Clifton, Texas to tourists

As cooler weather sets in, friends and families delight in the return of Clifton's ever-popular FallFest on October 21, 2017. In its  $16^{th}$  year, the festival is bringing back favorite attractions and ushering in new treats. The autumn breezes will be filled with the tunes of live entertainment, the tempting aromas of delectable foods, and the laughter of festival goers.