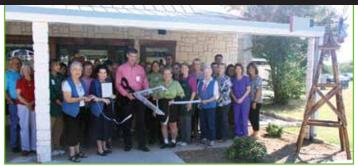

# The Clifton Chamber of Commerce would like to congratulate **David Marlin Jewelers!**

On Tuesday, July 18th a group of friends, family and customers joined owner David Laramore of David Marlin Jewelers, to celebrate a ribbon cutting and open house. This new jewelry shop offers a wide selection of unique and charming jewelry, jewelry repair and clock repair. Visit them at 117 North Ave. G, they are open Tuesday through Saturday 10am to 5pm.