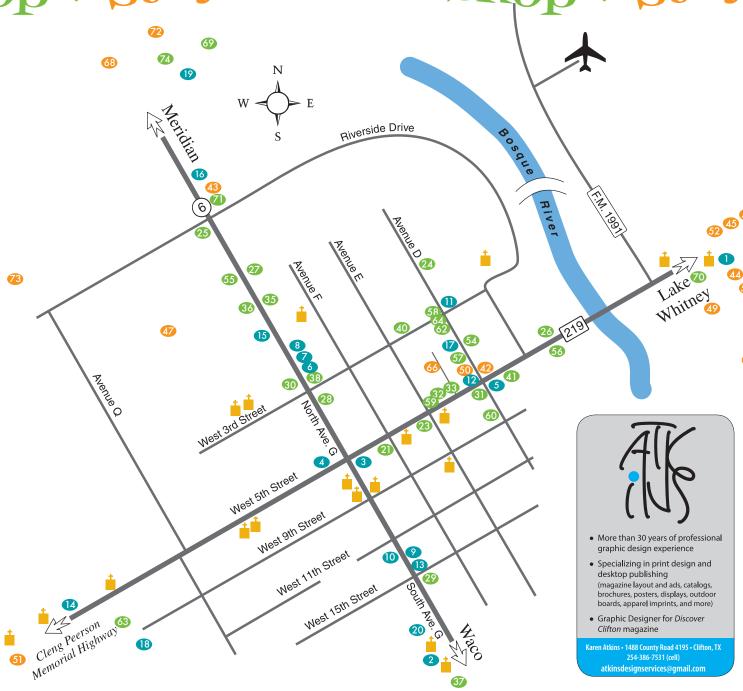

| 1                                                   | Bosque Resort Restaurant & Bar*                          | 341 St. Hwy. 22 ~ Laguna Park                         | 254-622-2034                 |
|-----------------------------------------------------|----------------------------------------------------------|-------------------------------------------------------|------------------------------|
| 2                                                   | Bunkhouse BBQ*                                           | 1003 S. Avenue G ~ Clifton                            | 254-675-8409                 |
| 3                                                   | Burger King                                              | 102 S. Avenue G ~ Clifton                             | 254-675-6111                 |
| 4                                                   | Chicken Express*                                         | 621 W. 5th St. ~ Clifton                              | 254-675-1718                 |
| 5                                                   | China Wok*                                               | 210 W. 5th St. ~ Clifton                              | 254-675-8800                 |
| 6                                                   | Dairy Queen *                                            | 311 N. Avenue G ~ Clifton                             | 254-675-3003                 |
| 7                                                   | El Charro                                                | 611 N. Avenue G ~ Clifton                             | 254-675-4001                 |
| 8                                                   | Chep's Pizza & Burgers                                   | 615 N. Avenue G ~ Clifton                             | 254-675-4000                 |
| 9                                                   | Johnny's Place                                           | 502 S. Avenue G ~ Clifton                             | 254-675-2001                 |
| 10                                                  | Los Verdes                                               | 403 S. Avenue G ~ Clifton                             | 254-675-2373                 |
| 11                                                  | Sinclair*                                                | 215 W. 3rd St. ~ Clifton                              | 254-675-8888                 |
|                                                     | Corner Drug Cafe*                                        | 102 N. Avenue D ~ Clifton                             | 254-265-7737                 |
| 13                                                  | Royal Pizza                                              | 602 S. Avenue G ~ Clifton                             | 254-675-4500                 |
| 14                                                  | A6 Gas & Market*                                         | 2003 W. 5th St. ~ Clifton                             | 254-675-1788                 |
| 15                                                  | Sonic Drive-In                                           | 806 N. Avenue G ~ Clifton                             | 254-675-8336                 |
| 16                                                  | ,                                                        | 1225 N. Avenue G ~ Clifton                            | 254-675-3358                 |
| 17                                                  | Breaking Bread Bakery & Deli*                            | 120A N. Avenue D ~ Clifton                            | 254-675-1213                 |
|                                                     | Windmill Cafe*                                           | 1604 W. 9th St. ~ Clifton                             | 254-675-2263                 |
| 19                                                  | Zur Autobahn, German Restaurant                          | 10668 Hwy 22 ~ Meridian                               | 254-597-0232                 |
| 20                                                  | Red Caboose Winery*                                      | 903 S. Avenue G ~ Clifton                             | 254-675-0099                 |
| 21                                                  | Albrecht's Pharmacy*                                     | 506 W. 5th St. ~ Clifton                              | 254-675-8398                 |
| 23                                                  | B. J. Western Wear*                                      | 410 W. 5th St .~ Clifton                              | 254-675-8113                 |
| 24                                                  | Blossom Shoppe, Etc.*                                    | 215 N. Avenue D ~ Clifton                             | 254-675-3444                 |
| 25                                                  | Brookshires Food & Pharmacy*                             | 900 FM 3220 ~ Clifton                                 | 254-675-3111                 |
| 26                                                  |                                                          | 203 E. 5th St. ~ Clifton                              | 254-675-3416                 |
| 27                                                  | Shopko*                                                  | 927 N. Avenue G ~ Clifton                             | 254-675-2404                 |
| 28                                                  | David Marlin Jewelers*                                   | 117 N. Avenue G ~ Clifton                             | 254-675-4653                 |
| 29                                                  | David's Supermarket*                                     | 614 S. Avenue G ~ Clifton                             | 254-675-6345                 |
| 30<br>31                                            |                                                          | 604 N. Avenue G ~ Clifton<br>302 W. 5th St. ~ Clifton | 254-675-6613                 |
| 32                                                  | Leon's Floor Covering* Mac's TV Sales & Service          | 321 W. 5th St. ~ Clifton                              | 254-675-8686<br>254-675-3600 |
| 33                                                  |                                                          | 313 W. 5th St. ~ Clifton                              | 254-675-0077                 |
| 35                                                  | Rountree Appliance & Electronics*                        | 815 N. Avenue G ~ Clifton                             | 254-675-3517                 |
| 36                                                  | Little Allison's Treasures                               | 910 N. Avenue G ~ Clifton                             | 254-716-4262                 |
| 37                                                  | Texas Collection - George Boutwell*                      | 3083 Hwy. 6 ~ Clifton                                 | 254-675-6676                 |
| 38                                                  | Tremillo's Computer & Appliance                          | 215 N. Avenue G ~ Clifton                             | 254-386-6244                 |
| 40                                                  | Market at the Mill*                                      | 317 W. 3rd St. ~ Clifton                              | 254-715-8160                 |
| 41                                                  | Clifton Antique Mall*                                    | 206 W. 5th St. ~ Clifton                              | 254-675-2300                 |
| 54                                                  | Bosque County Emporium*                                  | 121 N. Avenue D ~ Clifton                             | 254-675-8133                 |
| 55                                                  | Dollar General                                           | 926 N. Avenue G ~ Clifton                             | 254-675-6526                 |
| 56                                                  | Farmer's Market                                          | 406 W. 5th St. ~ Clifton                              |                              |
| 57                                                  | LA Thompson Gallery of Fine Art                          | 114 N. Avenue D ~ Clifton                             | 254-675-2787                 |
| 58                                                  | Lady Bugs*                                               | 142 N. Avenue D ~ Clifton                             | 254-675-3093                 |
| 59                                                  | The Unique Collection                                    | 329 W. 5th St. ~ Clifton                              | 254-675-4331                 |
| 60                                                  | The Sale Barn                                            | 203 S. Avenue D ~ Clifton                             | 512-578-8651                 |
| 62                                                  | Treaty Oak Gallery*                                      | 126 N. Avenue D ~ Clifton                             | 254-675-6126                 |
| 63                                                  | BAC Gift Shop*                                           | 215 College Hill ~ Clifton                            | 254-675-3724                 |
| 64                                                  | Meredith Kate Fashion & Furnishings* Highlander Spirits* | 134 N. Avenue D ~ Clifton                             | 254-744-8133                 |
| 69<br>70                                            |                                                          | 9376 Hwy 6 ~ Meridian<br>2577 FM 219 ~ Clifton        | 254-435-9177<br>254-675-6308 |
| 71                                                  | Jim's Package Store * Tractor Supply Company             | 1207 N. Avenue G ~ Clifton                            | 254-675-2626                 |
| 74                                                  | Meridian Home Furnishings*                               | 103 S. Main ~ Meridian                                | 234-073-2020                 |
|                                                     |                                                          |                                                       |                              |
| 42                                                  | BCP Loft*                                                | 215 W. 5th St. ~ Clifton                              | 254-675-2091                 |
| 43                                                  | Velkommen Inn*#                                          | 1215 N. Avenue G ~ Clifton                            | 254-675-8999                 |
| 44                                                  |                                                          | 351 St. Hwy. 22 ~ Laguna Park                         | 254-622-3531                 |
|                                                     | Cliffview Resort "The Dahl House" Guest Cottage*         | 180 CR 1802 ~ Clifton<br>410 N. Avenue M ~ Clifton    | 254-622-8897                 |
| 47                                                  | Lakeshore Lodge                                          | 283 CR 1526 ~ Morgan                                  | 214-906-0245                 |
| 49                                                  | Riverplace Cottage                                       | 136 FM 2114 ~ Clifton                                 | 254-622-3096<br>254-622-8364 |
| 50                                                  | Screen Door Inn*#                                        | 110 N. Avenue D ~ Clifton                             | 254-675-7829                 |
| 51                                                  | Three Mountain Retreat*                                  | 1638 FM 182 ~ Clifton                                 | 254-675-3188                 |
| 52                                                  | Uncle Gus' Lodge & Marina                                | 112 CR 1710 ~ Clifton                                 | 254-622-2276                 |
| 53                                                  |                                                          | 321 CR 1630 ~ Clifton                                 | 254-622-3449                 |
|                                                     | Cell Block*                                              | 120 Art Avenue ~ Clifton                              | 254-227-5656                 |
| 67                                                  |                                                          | 2856 CR 3310 ~ Clifton                                | 254-749-6292                 |
|                                                     | American Inn & RV Park*                                  | 9307 Hwy 6 ~ Meridian                                 | 254-435-2851                 |
| 72                                                  | Flint Creek Country Estate*                              | 849 CR 2365 ~Meridian                                 | 214-277-4038                 |
|                                                     | Texas Safari Ranch*                                      | 192 PR 4293 ~ Clifton                                 | 214-384-3000                 |
| * 2017 Chamber Member # Handicap Accessible Lodging |                                                          |                                                       |                              |

# Eat + Shop + S

# Shop Clifton!

Why shop local? Studies have shown that when you buy from an independent, locally owned business, rather than nationally owned businesses, significantly more of your money is used to make purchases from other local businesses, service providers and farms. This continues to strengthen the economic base of the community.