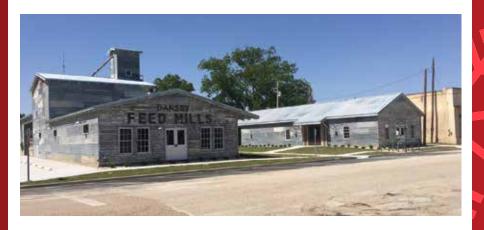

Market at the Mill in downtown Clifton is featured as the 2017 Historic Downtown Business. Market at the Mill, owned by Lisa and Andy Horn, is a re-creation of Dansby Feed Mills and is a splendid event and shopping venue. Market at the Mill opened in May 2017 and has quickly become a popular site for concerts, receptions, and superb shopping.