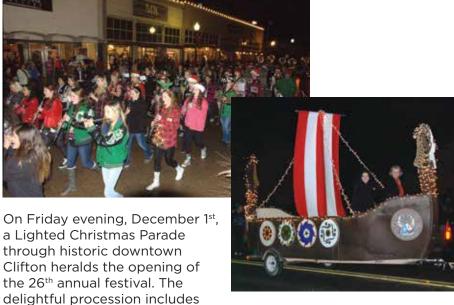

#### **DECEMBER**

Lighted Christmas Parade6:30pm Downtown Clifton

In the "Norwegian Capital of Texas," Clifton families celebrate the holidays with traditions that pioneering settlers brought with them from their homeland. Mingling the memories of the past with a new culture, The Norwegian Country Christmas Tour on December 2<sup>nd</sup>, 2017, reflects the richness of the heritage of Norse settlers, the gracious hospitality of a small Texas town, and the unique and flourishing culture of a progressive arts community.

floats, carolers, fire engines, and Santa's arrival by Viking ship. Bosque Museum hosts a memorable Candlelight Reception following the Parade. The Museum houses the largest array of Norwegian artifacts in the South and Southwest, the Paleo-American Horn Shelter Exhibit, a remarkable collection of Native American artifacts, as well as early medical and education items, firearm and textile collections, and the log cabin home of museum founder Jacob Olson. The nearby Bosque Arts Center also welcomes guests on Friday evening for special performances, refreshments, artisan sales, and pictures with Santa among the spectacular holiday decorations.